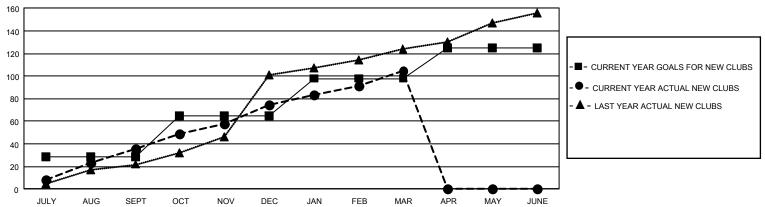

#### GOALS AND ACTUAL NEW CLUBS CUMULATIVE

### REPORT DOES NOT INCLUDE CLUBS IN UNDISTRICTED AREAS.

| Clubs                 |               |           |               | Members RESULTS FOR 2021-2022 |                        |                         |                                                    |
|-----------------------|---------------|-----------|---------------|-------------------------------|------------------------|-------------------------|----------------------------------------------------|
| RESULTS FOR 2021-2022 |               |           |               |                               |                        |                         |                                                    |
| QUARTER               | NEW CLUB GOAL | NEW CLUBS | DROPPED CLUBS | QUARTER MEME                  | BER GROWTH NET<br>GOAL | MEMBER GROWTH<br>ACTUAL | DROPPED<br>MEMBERS ACTUAL<br>(including transfers) |
| JULY/AUG/SEPT         | 87            | 36        | 35            | JULY/AUG/SEPT                 | 945                    | 1,840                   | 1,346                                              |
| OCT/NOV/DEC           | 108           | 39        | 43            | OCT/NOV/DEC                   | 1140                   | 2,803                   | 2,701                                              |
| JAN/FEB/MAR           | 99            | 30        | 17            | JAN/FEB/MAR                   | 1040                   | 2,364                   | 1,177                                              |
| APR/MAY/JUNE          | 81            | 0         | 0             | APR/MAY/JUNE                  | 872                    | 0                       | 0                                                  |