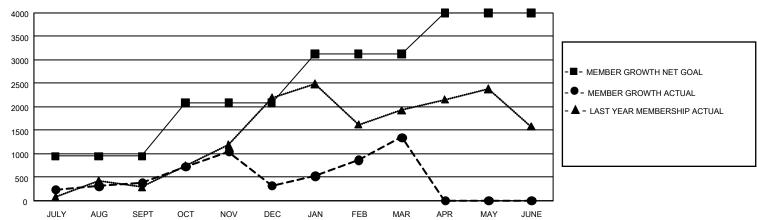

#### GOALS AND ACTUAL MEMBERS CUMULATIVE

| DROPPED CLUBS: 95          |                         | 928 CLUBS OF 1,536 ADDED 1 OR<br>MORE NEW MEMBERS | GENDER DISTRIBUTION  MALE 20,691 (59.54%)                |                                            |  |
|----------------------------|-------------------------|---------------------------------------------------|----------------------------------------------------------|--------------------------------------------|--|
| DROPPED MEMBERS DECEASED   | 165                     |                                                   | FEMALE NON BINARY PREFER NOT TO ANSWER                   | 14,041 (40.40%)<br>2 (0.01%)<br>17 (0.05%) |  |
| CLUB CANCELLED OTHER TOTAL | 1,646<br>3,411<br>5,222 | CLICK HERE FOR CUMULATIVE MEMBERSHIP DATA         | TOTAL FAMILY UNIT MEMBE<br>FAMILY MEMBERS PAYING<br>DUES |                                            |  |

### REPORT DOES NOT INCLUDE CLUBS IN UNDISTRICTED AREAS.

| Clubs                 |               |           |               | Members RESULTS FOR 2021-2022 |                        |                         |                                                    |
|-----------------------|---------------|-----------|---------------|-------------------------------|------------------------|-------------------------|----------------------------------------------------|
| RESULTS FOR 2021-2022 |               |           |               |                               |                        |                         |                                                    |
| QUARTER               | NEW CLUB GOAL | NEW CLUBS | DROPPED CLUBS | QUARTER MEME                  | BER GROWTH NET<br>GOAL | MEMBER GROWTH<br>ACTUAL | DROPPED<br>MEMBERS ACTUAL<br>(including transfers) |
| JULY/AUG/SEPT         | 87            | 36        | 35            | JULY/AUG/SEPT                 | 945                    | 1,840                   | 1,346                                              |
| OCT/NOV/DEC           | 108           | 39        | 43            | OCT/NOV/DEC                   | 1140                   | 2,803                   | 2,701                                              |
| JAN/FEB/MAR           | 99            | 30        | 17            | JAN/FEB/MAR                   | 1040                   | 2,364                   | 1,177                                              |
| APR/MAY/JUNE          | 81            | 0         | 0             | APR/MAY/JUNE                  | 872                    | 0                       | 0                                                  |